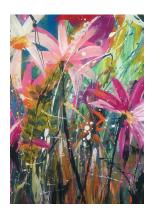

CLIVE BIRNIE
Self Portrait With Covid-19: Day 41

 $29.7 \times 21 \times 1$  cm (h x w x d) Screen Print on 350gsm Paper GBP 75

FIONA SHAW
The Flowering

 $29.7 \times 21 \times 1 \text{ cm (h x w x d)}$ Coloured Pencil GBP 300