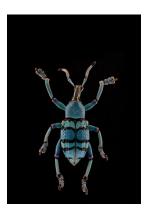

KATY SHEPHERD

A Moment In Time

29.7 x 21 x 1 cm (h x w x d) Acrylic Paint on Lambeth Cartridge Paper GBP 375

JAMES TURNER
Beetle 2 -Eupholus Magnificus

 $29.7 \times 21 \times 1 \text{ cm (h x w x d)}$ Photographic Print GBP 150