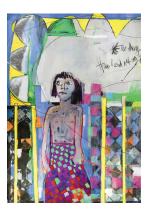

CLIVE BIRNIE
Self Portrait With Covid-19: Day 41

 $29.7 \times 21 \times 1$  cm (h x w x d) Screen Print on 350gsm Paper GBP 75

FIONA SHAW
The Flowering

 $29.7 \times 21 \times 1 \text{ cm (h x w x d)}$ Coloured Pencil GBP 300