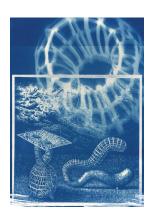

CHRIS DUNSEATH
Shadows Of A Persian Saddle Flask

 $29.7 \times 21 \times 1 \text{ cm (h x w x d)}$ Cyanotype GBP 500

CHRIS DUNSEATH Torus & Night Sky

 $29.7 \times 21 \times 1 \text{ cm (h x w x d)}$ Cyanotype GBP 500