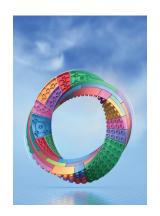

CHRIS DUNSEATH
Shadows Of A Persian Saddle Flask

 $29.7 \times 21 \times 1 \text{ cm (h x w x d)}$ Cyanotype GBP 500

CHRIS DUNSEATH Torus & Night Sky

 $29.7 \times 21 \times 1 \text{ cm (h x w x d)}$ Cyanotype GBP 500