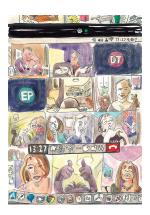

CLIVE BIRNIE
Self Portrait With Covid-19: Day 41

 $29.7 \times 21 \times 1$  cm (h x w x d) Screen Print on 350gsm Paper GBP 75

FIONA SHAW
The Flowering

 $29.7 \times 21 \times 1 \text{ cm (h x w x d)}$ Coloured Pencil GBP 300